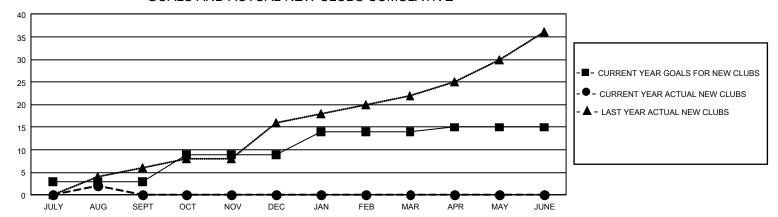

## GMT Constitutional Area 7, Group C

REPORT DOES NOT INCLUDE CLUBS IN UNDISTRICTED AREAS.

| Clubs                 |               |           |               | Members               |                         |                         |                                                    |
|-----------------------|---------------|-----------|---------------|-----------------------|-------------------------|-------------------------|----------------------------------------------------|
| RESULTS FOR 2021-2022 |               |           |               | RESULTS FOR 2021-2022 |                         |                         |                                                    |
| QUARTER               | NEW CLUB GOAL | NEW CLUBS | DROPPED CLUBS | QUARTER ME            | MBER GROWTH NET<br>GOAL | MEMBER GROWTH<br>ACTUAL | DROPPED MEMBERS<br>ACTUAL (including<br>transfers) |
| JULY/AUG/SEPT         | 9             | 2         | 12            | JULY/AUG/SEPT         | 250                     | 421                     | 253                                                |
| OCT/NOV/DEC           | 18            | 0         | 0             | OCT/NOV/DEC           | 370                     | 0                       | 0                                                  |
| JAN/FEB/MAR           | 15            | 0         | 0             | JAN/FEB/MAR           | 260                     | 0                       | 0                                                  |
| APR/MAY/JUNE          | 3             | 0         | 0             | APR/MAY/JUNE          | 300                     | 0                       | 0                                                  |

## GOALS AND ACTUAL NEW CLUBS CUMULATIVE

| DROPPED CLUBS: 12 |     | 98 CLUBS OF 356 ADDED 1 OR<br>MORE NEW MEMBERS | GENDER DISTRIBUTION                 |                |  |
|-------------------|-----|------------------------------------------------|-------------------------------------|----------------|--|
|                   |     |                                                | MALE                                | 4,755 (44.20%) |  |
|                   |     |                                                | FEMALE                              | 6,003 (55.80%) |  |
| DROPPED MEMBERS   |     |                                                | NON BINARY                          | 0 (0.00%)      |  |
| DECEASED          | 16  |                                                | PREFER NOT TO ANSWER                | 0 (0.00%)      |  |
| CLUB CANCELLED    | 82  |                                                | TOTAL FAMILY UNIT MEMBERS           | 2,618          |  |
| OTHER             | 155 | CLICK HERE FOR                                 | , ,                                 |                |  |
| TOTAL             | 253 | CUMULATIVE MEMBERSHIP DATA                     | FAMILY MEMBERS PAYING HALF DUES 1,5 |                |  |