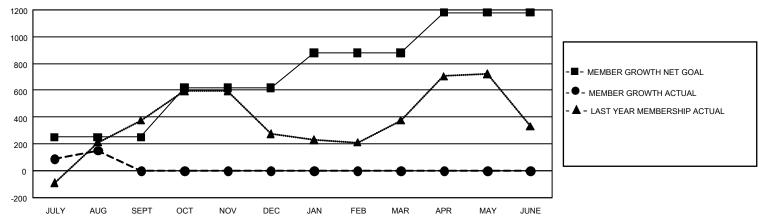

## GMT Constitutional Area 7, Group C

REPORT DOES NOT INCLUDE CLUBS IN UNDISTRICTED AREAS.

| Clubs                 |               |           |               | Members               |                         |                         |                                                    |
|-----------------------|---------------|-----------|---------------|-----------------------|-------------------------|-------------------------|----------------------------------------------------|
| RESULTS FOR 2021-2022 |               |           |               | RESULTS FOR 2021-2022 |                         |                         |                                                    |
| QUARTER               | NEW CLUB GOAL | NEW CLUBS | DROPPED CLUBS | QUARTER ME            | MBER GROWTH NET<br>GOAL | MEMBER GROWTH<br>ACTUAL | DROPPED MEMBERS<br>ACTUAL (including<br>transfers) |
| JULY/AUG/SEPT         | 9             | 2         | 12            | JULY/AUG/SEPT         | 250                     | 421                     | 253                                                |
| OCT/NOV/DEC           | 18            | 0         | 0             | OCT/NOV/DEC           | 370                     | 0                       | 0                                                  |
| JAN/FEB/MAR           | 15            | 0         | 0             | JAN/FEB/MAR           | 260                     | 0                       | 0                                                  |
| APR/MAY/JUNE          | 3             | 0         | 0             | APR/MAY/JUNE          | 300                     | 0                       | 0                                                  |